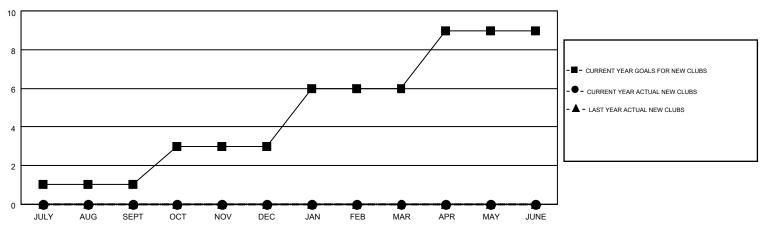

## MONTHLY MEMBERSHIP PROGRESS REPORT

Results as of: 4/30/2015

GMT CA 1

Multiple District 25

**LOCATION: INDIANA** 

THOMAS MATNEY

| Clubs                 |                  |           |                  |                  |  |  |  |  |  |
|-----------------------|------------------|-----------|------------------|------------------|--|--|--|--|--|
| RESULTS FOR 2014-2015 |                  |           |                  |                  |  |  |  |  |  |
| QUARTER               | NEW CLUB<br>GOAL | NEW CLUBS | DROPPED<br>CLUBS | NET<br>GAIN/LOSS |  |  |  |  |  |
| JULY/AUG/SEPT         | 1                | 0         | 0                | 0                |  |  |  |  |  |
| OCT/NOV/DEC           | 2                | 0         | 2                | -2               |  |  |  |  |  |
| JAN/FEB/MAR           | 3                | 0         | 2                | -2               |  |  |  |  |  |
| APR/MAY/JUNE          | 3                | 0         | 0                | 0                |  |  |  |  |  |

## GOALS AND ACTUAL NEW CLUBS CUMULATIVE

| DROPPED CLUBS: 4  DROPPED MEMBERS |                  | 241 CLUBS OF 402 ADDED 1 OR MORE  NEW MEMBERS  MALE  7,888  FEMALE  2,795 |                                       | 84%)<br>16%)   |
|-----------------------------------|------------------|---------------------------------------------------------------------------|---------------------------------------|----------------|
| DECEASED  CLUB CANCELLED  OTHER   | 167<br>16<br>789 | CLICK HERE FOR HEALTH ASSESSMENT DATA                                     | FAMILY UNIT MEMBERS HEAD OF HOUSEHOLD | 2,402<br>1,171 |
| TOTAL                             | 972              |                                                                           | NON-HEAD OF HOUSEHOLD                 | 1,231          |