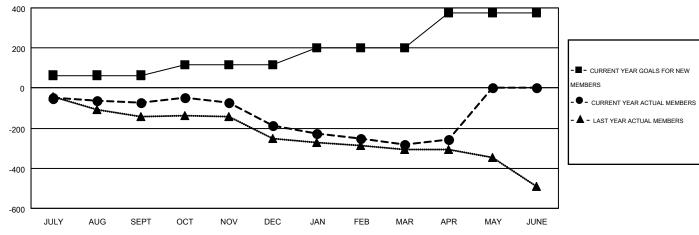

| Members               |                    |                                        |                    |                  |  |  |  |  |  |
|-----------------------|--------------------|----------------------------------------|--------------------|------------------|--|--|--|--|--|
| RESULTS FOR 2014-2015 |                    |                                        |                    |                  |  |  |  |  |  |
| QUARTER               | NEW MEMBER<br>GOAL | CHARTER AND<br>NEW<br>MEMBERS<br>ADDED | DROPPED<br>MEMBERS | NET<br>GAIN/LOSS |  |  |  |  |  |
| JULY/AUG/SEPT         | 64                 | 237                                    | 309                | -72              |  |  |  |  |  |
| OCT/NOV/DEC           | 52                 | 201                                    | 317                | -116             |  |  |  |  |  |
| JAN/FEB/MAR           | 83                 | 182                                    | 274                | -92              |  |  |  |  |  |
| APR/MAY/JUNE          | 176                | 95                                     | 72                 | 23               |  |  |  |  |  |

## GOALS AND ACTUAL NEW CLUBS CUMULATIVE

| DROPPED CLUBS: 4  DROPPED MEMBERS |                  | 241 CLUBS OF 402 ADDED 1 OR MORE  NEW MEMBERS  MALE  7,888  FEMALE  2,795 |                                       | 84%)<br>16%)   |
|-----------------------------------|------------------|---------------------------------------------------------------------------|---------------------------------------|----------------|
| DECEASED  CLUB CANCELLED  OTHER   | 167<br>16<br>789 | CLICK HERE FOR HEALTH ASSESSMENT DATA                                     | FAMILY UNIT MEMBERS HEAD OF HOUSEHOLD | 2,402<br>1,171 |
| TOTAL                             | 972              |                                                                           | NON-HEAD OF HOUSEHOLD                 | 1,231          |